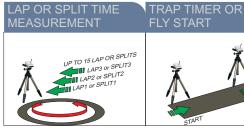

#### Flexible start options

Fly or Trap start, System starts when athlete passes through the photocell gate

Start with floor button System starts when athlete touches or releases wireless floor button(Optional)

#### Other special features

Special scoreboard for wieving of results by others (included)

Sound unit for reaction measurement (included) Real time clock and calender for date and time stamp of results

Split or Lap mode up to 15 measurements. Adjustable gate delay for special tests