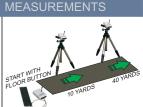

#### Flexible start options

Fly or Trap start, System starts when athlete passes through the photocell gate

Start with floor button System starts when athlete touches or releases wireless floor button(Optional)

REACTION TIME

**AGILITY TESTS** 

10 - 40 YARDS

Adress: ODTU Teknokent Galyum Blok B08 06531 Ankara TURKEY Phone: +90 312 2101044 (Pbx) - Fax: +90 312 2101041