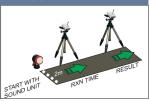

#### Sound Start.

System starts when main unit's START button pressed and Sound Unit is attached and SOUND set is ON. Used for REACTION measurement.

REACTION TIME

**AGILITY TESTS** 

10 - 40 YARDS

Adress: ODTU Teknokent Galyum Blok B08 06531 Ankara TURKEY Phone: +90 312 2101044 (Pbx) - Fax: +90 312 2101041