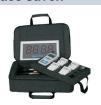

All system components fits inside a special hard carrying case as small as a brief case

#### No more paper work.

All data are automatically recorded and stored to internal memory

Thanks to its serial comunication port, all data are transferred to computer online by using special software (included)

#### Other special features

Special scoreboard for wieving of results by others (included)

Sound unit for reaction measurement (included) Real time clock and calender for date and time stamp of results

Split or Lap mode up to 15 measurements. Adjustable gate delay for special tests