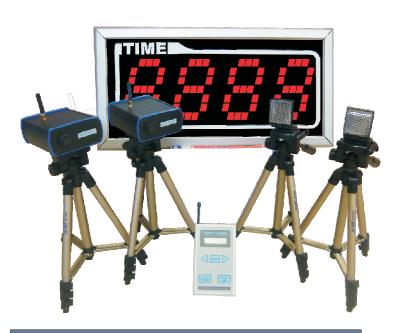

### SE-TS10X series is extremely time and space saver.

No more setup of hundreds of feets of cables, all of the gates have wireless coded comunication with main unit.

All of the units have internal batteries for operation.

All system components fits inside a special hard carrying case as small as a brief case

#### Other special features

Special scoreboard for wieving of results by others (included)

Sound unit for reaction measurement (included) Real time clock and calender for date and time stamp of results

Split or Lap mode up to 15 measurements. Adjustable gate delay for special tests